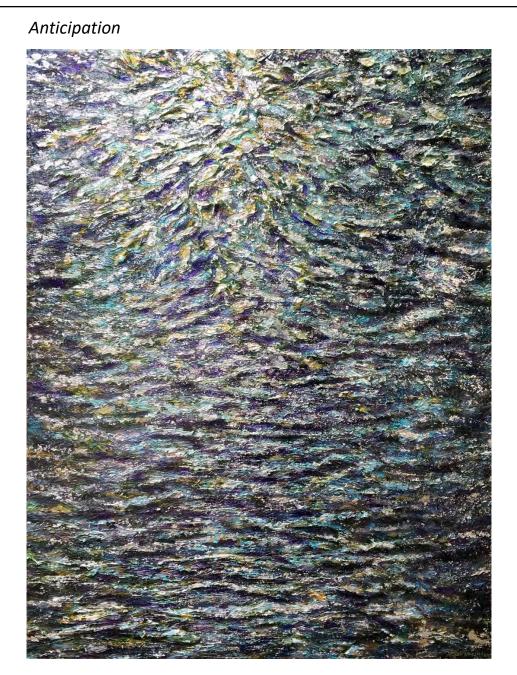

Mixed media bas relief painting including silver leaf, metallic plaster, and acrylic on wood panel, 46" x 60" x 1.75"

Mixed media bas relief painting including silver leaf, metallic plaster, and acrylic on wood panel, 31" x 41" x 1.75"

# Anticipation

Mixed media bas relief painting including silver leaf, metallic plaster, and acrylic on wood panel, 31" x 41" x 1.75"