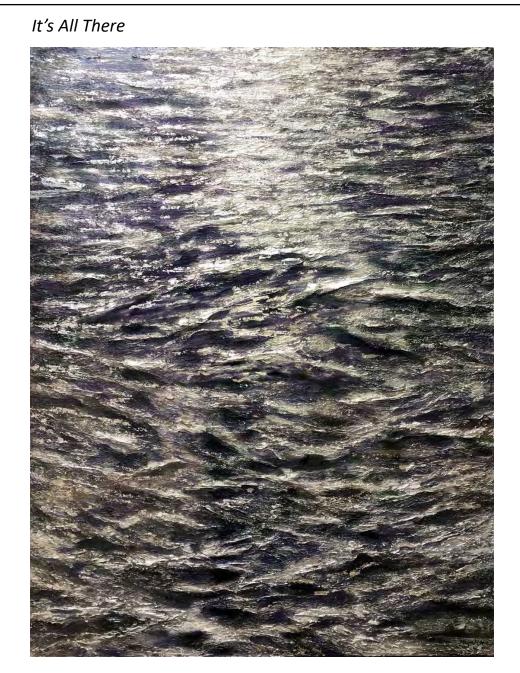

#### Quintessence

Mixed media painting including gold leaf, metallic acrylic, and resin on wood panel, 48" x 66" x 2"

Mixed media bas relief painting including silver leaf, metallic plaster, and acrylic on wood panel, 46" x 60" x 1.75"

Mixed media bas relief painting including silver leaf, metallic plaster, and acrylic on wood panel, 46" x 60" x 1.75"

Mixed media bas relief painting including silver leaf, metallic plaster, and acrylic on wood panel, 31" x 41" x 1.75"