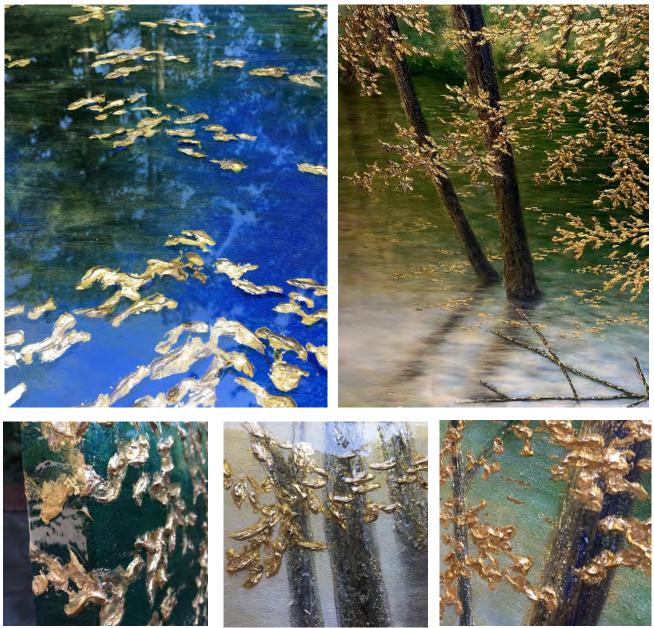

# Growing Through

Mixed media painting including gold leaf, metallic acrylic, and resin on gallery wrapped canvas 58" x 94" x 2"

# Growing Through Gold leaf reflects light in a metallic flash Resin surface is reflective like water; the brick building is reflecting in the surface of the painting

Mixed media painting including gold leaf, metallic acrylic, and resin on gallery wrapped canvas 60" x 96" x 2"