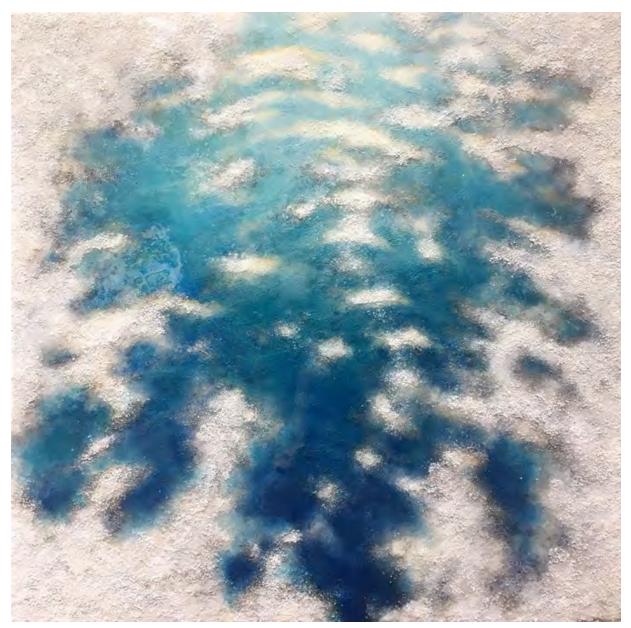

#### Quintessence

Mixed media painting including gold leaf, metallic acrylic, and resin on wood panel, 40" x 60" x 2"

#### Quintessence

Mixed media painting including gold leaf, metallic acrylic, and resin on wood panel, 48" x 66" x 2"

Mixed media bas relief painting including silver leaf, metallic plaster, and acrylic on wood panel, 46" x 60" x 1.75"