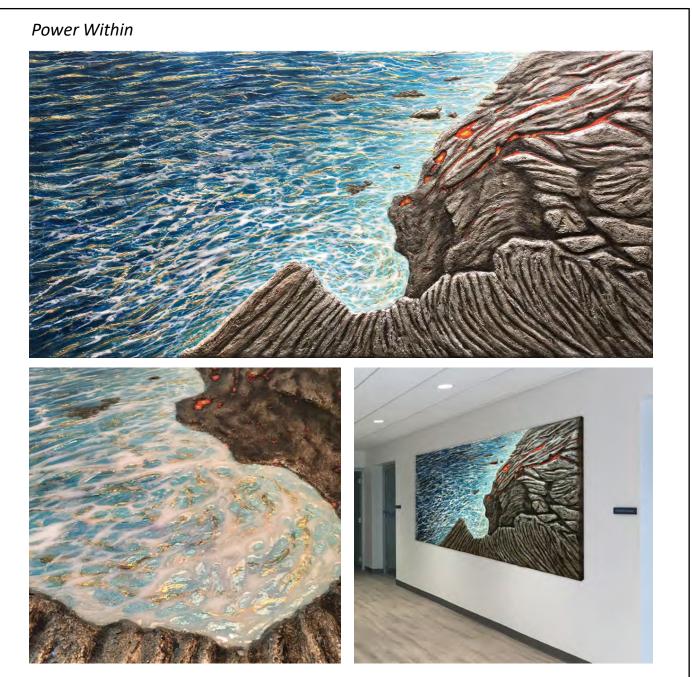

#### Power Within

Mixed media painting including gold leaf, metallic acrylic and flecks, and resin on gallery wrapped canvas 46" x 96" x 2"

Mixed media painting including gold leaf, metallic acrylic, textural media, crystal, and resin on canvas, 48" x 48" x 2"