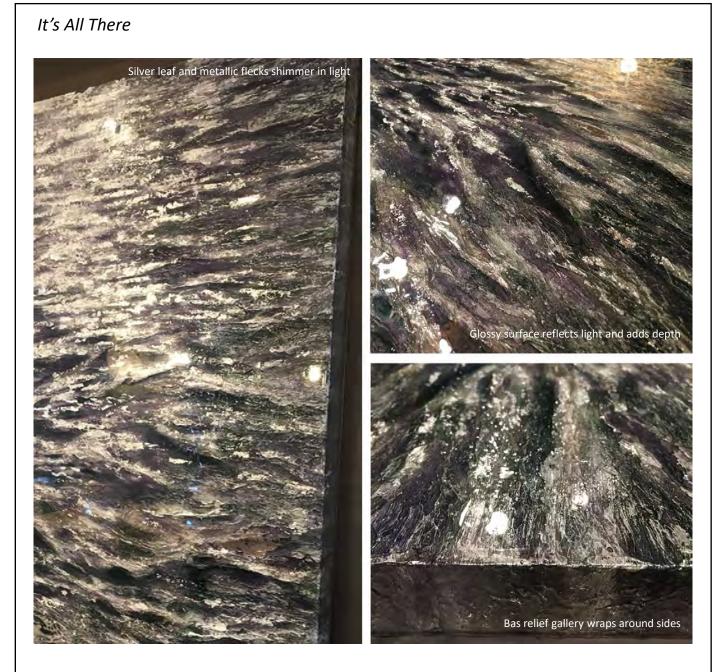

#### Quintessence

Mixed media painting including gold leaf, metallic acrylic, and resin on wood panel, 48" x 66" x 2"

Mixed media bas relief painting including silver leaf, metallic plaster, and acrylic on wood panel, 46" x 60" x 1.75"

Mixed media bas relief painting including silver leaf, metallic plaster, and acrylic on wood panel, 46" x 60" x 1.75"

Mixed media bas relief painting including silver leaf, metallic plaster, and acrylic on wood panel, 31" x 41" x 1.75"