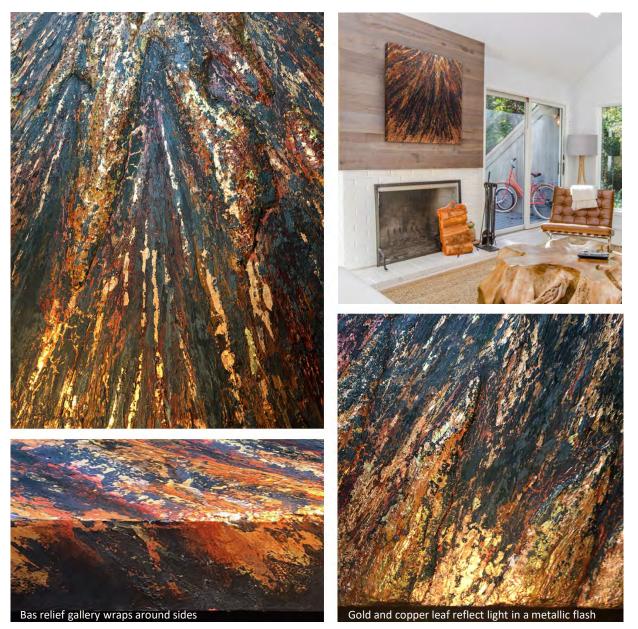

#### Times Change

Mixed media bas relief painting including gold and copper leaf, metallic plaster, and acrylic on wood panel, 48" x 48" x 3.5"

Mixed media bas relief painting including gold leaf, metallic plaster, resin, and acrylic on wood panel, 48" x 48" x 2.75"