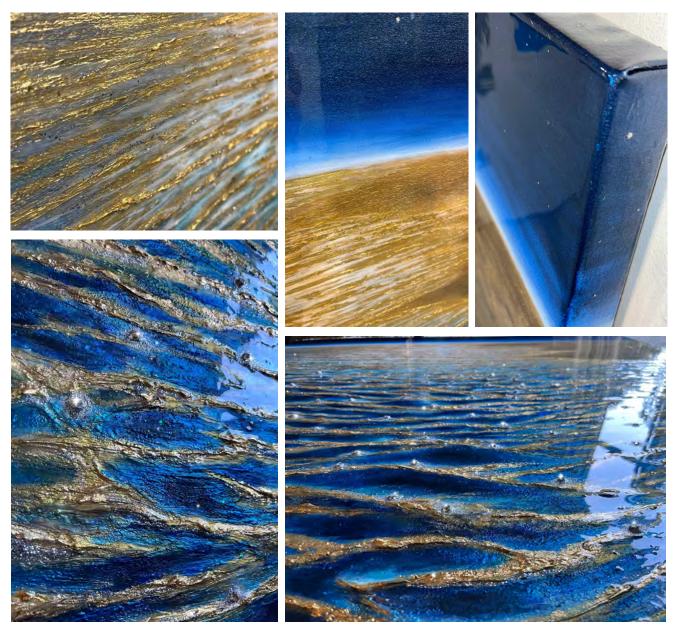

apped canvas 48" x 66" x 2"

# Surfacing



Mixed media painting including gold leaf, metallic acrylic, and resin on gallery wrapped canvas 48" x 66" x 2"



Mixed media painting including metallic paint, texture media, gold leaf, and resin on 3 canvases 48" x 144" x 2"

#### Begin Anew



Mixed media painting including metallic paint, texture media, gold leaf, and resin on 3 canvases 48" x 144" x 2"



Mixed media painting including gold leaf, metallic acrylic and flecks, and resin on gallery wrapped canvas 46" x 96" x 2"

#### Power Within



Mixed media painting including gold leaf, metallic acrylic and flecks, and resin on gallery wrapped canvas 46" x 96" x 2"



Mixed media painting including gold leaf, metallic acrylic, textural media, crystal, and resin on canvas, 48" x 48" x 2"





Mixed media painting including gold leaf, metallic acrylic, textural media, crystal, and resin on canvas, 48" x 48" x 2"

#### Quintessence



Mixed media painting including gold leaf, metallic acrylic, and resin on wood panel, 40" x 60" x 2"

#### Quintessence



Mixed media painting including gold leaf, metallic acrylic, and resin on wood panel, 48" x 66" x 2"



Mixed media bas relief painting including silver leaf, metallic plaster, and acrylic on wood panel, 46" x 60" x 1.75"



Mixed media bas relief painting including silver leaf, metallic plaster, and acrylic on wood panel, 46" x 60" x 1.75"



Mixed media bas relief painting including silver leaf, metallic plaster, and acrylic on wood panel, 31" x 41" x 1.75"

# Anticipation





Mixed media bas relief painting including silver