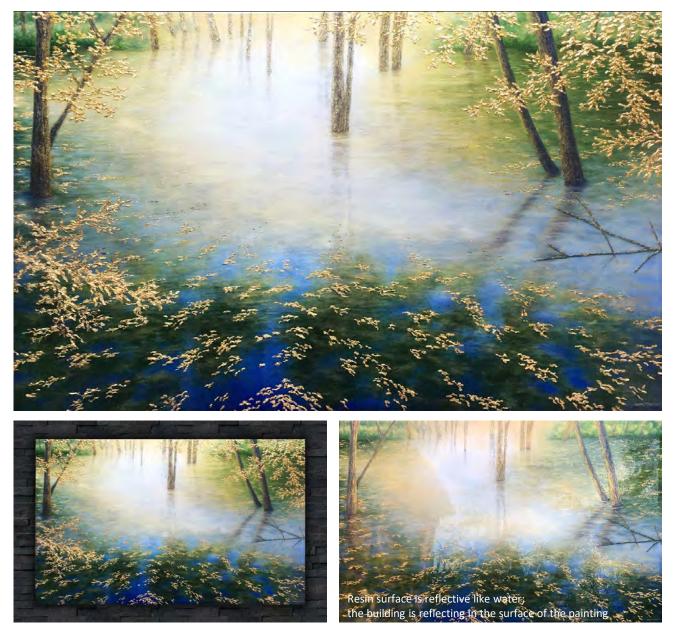

# Growing Through

Mixed media painting including gold leaf, metallic acrylic, and resin on gallery wrapped canvas 58" x 94" x 2"

# Growing Through Gold leaf reflects light in a metallic flash Resin surface is reflective like water; the brick building is reflecting in the surface of the painting

Mixed media painting including gold leaf, metallic acrylic, and resin on gallery wrapped canvas 60" x 96" x 2"