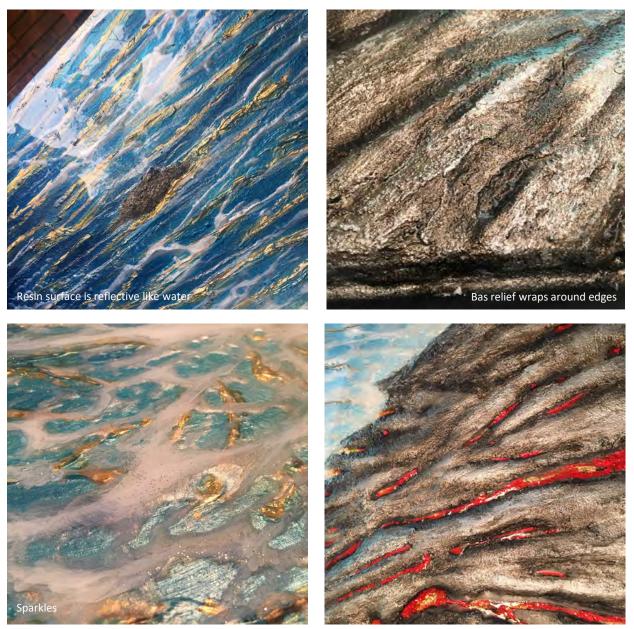

#### Power Within

Mixed media painting including gold leaf, metallic acrylic and flecks, and resin on gallery wrapped canvas 46" x 96" x 2"

Mixed media painting including gold leaf, metallic acrylic, textural media, crystal, and resin on canvas, 48" x 48" x 2"