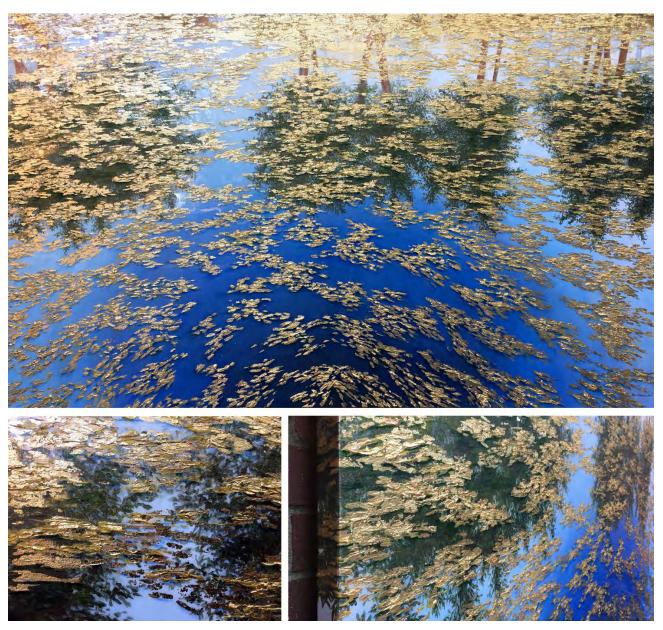

# Growing Through

Mixed media painting including gold leaf, metallic acrylic, and resin on gallery wrapped canvas 58" x 94" x 2"

# Growing Through Gold leaf reflects light in a metallic flash Resin surface is reflective like water; the brick building is reflecting in the surface of the painting

Mixed media painting including gold leaf, metallic acrylic, and resin on gallery wrapped canvas 60" x 96" x 2"