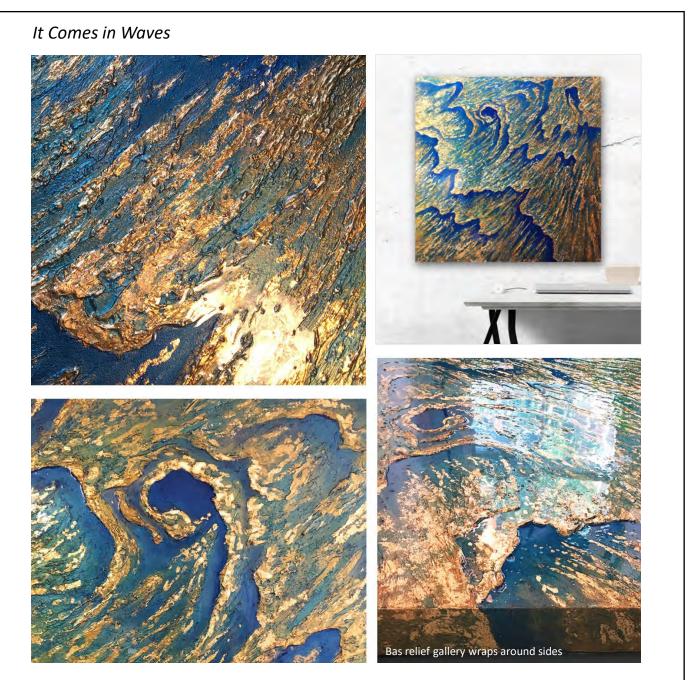

#### Times Change

Mixed media bas relief painting including gold and copper leaf, metallic plaster, and acrylic on wood panel, 48" x 48" x 3.5"

Mixed media bas relief painting including gold leaf, metallic plaster, resin, and acrylic on wood panel, 48" x 48" x 2.75"

Mixed media bas relief painting including gold leaf, metallic plaster, resin, and acrylic on wood panel, 48" x 48" x 2.75"

Mixed media painting including crushed stone, glass, metals, resin, and acrylic on wood panel 48" x 48" x 2.75"