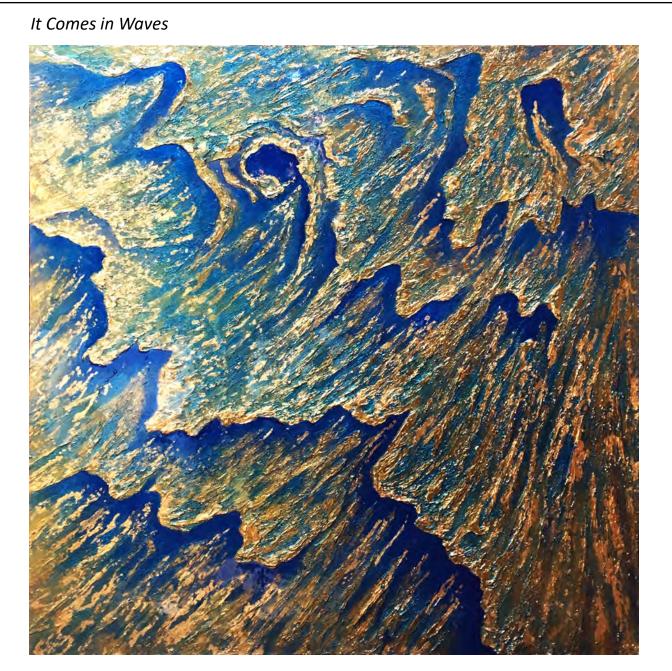

#### Times Change

Mixed media bas relief painting including gold and copper leaf, metallic plaster, and acrylic on wood panel, 48" x 48" x 3.5"

Mixed media bas relief painting including gold leaf, metallic plaster, resin, and acrylic on wood panel, 48" x 48" x 2.75"

Mixed media bas relief painting including gold leaf, metallic plaster, resin, and acrylic on wood panel, 48" x 48" x 2.75"

Mixed media painting including crushed stone, glass, metals, resin, and acrylic on wood panel 48" x 48" x 2.75"