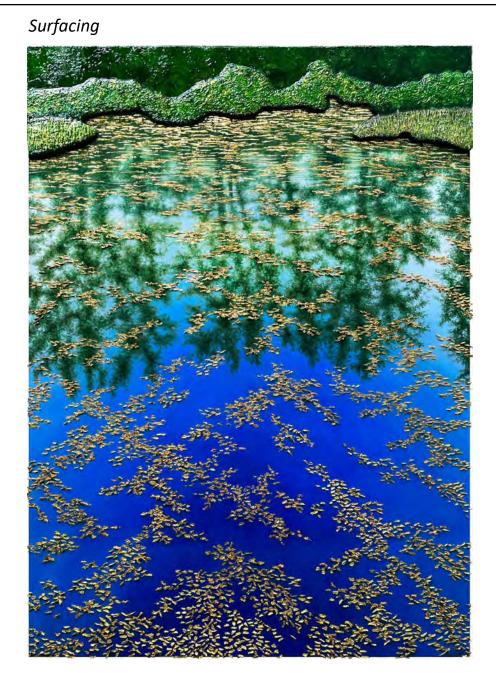

# Surfacing

Mixed media painting including gold leaf, metallic acrylic, and resin on gallery wrapped canvas 48" x 66" x 2"

Mixed media painting including metallic paint, texture media, gold leaf, and resin on 3 canvases 48" x 144" x 2"