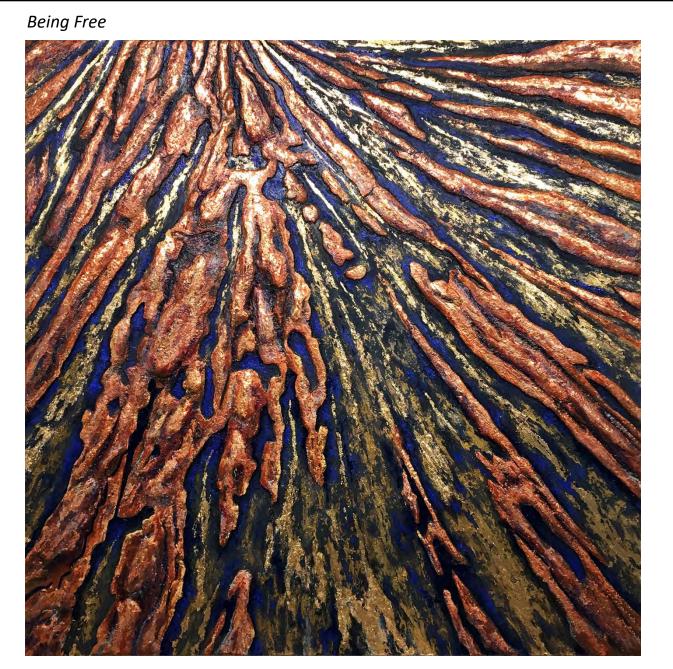

#### Being Free

Mixed media bas relief painting including gold and copper leaf, metallic plaster, and acrylic on wood panel, 60" x 60" x 3.25"

Mixed media bas relief painting including gold and copper leaf, metallic plaster, and acrylic on wood panel, 48" x 48" x 3.5"