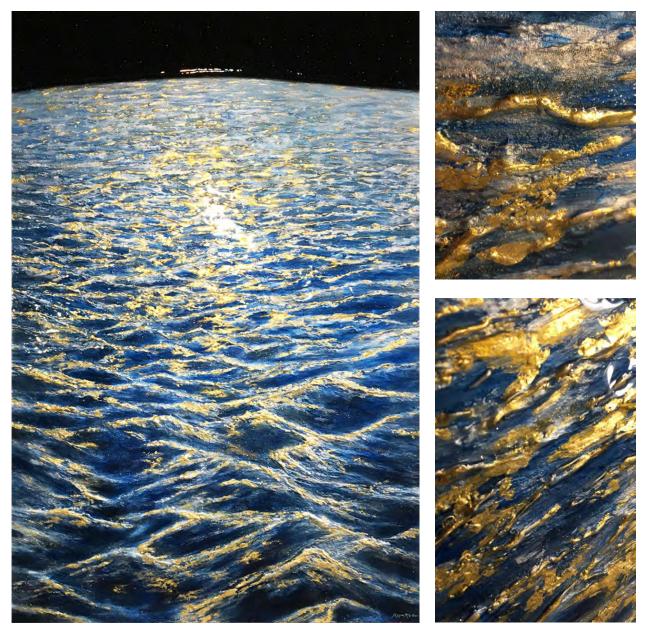

x 66" x 2"



Mixed media painting including metallic paint, texture media, gold leaf, and resin on 3 canvases 48" x 144" x 2"

#### Begin Anew



Mixed media painting including metallic paint, texture media, gold leaf, and resin on 3 canvases 48" x 144" x 2"



Mixed media painting including gold leaf, metallic acrylic and flecks, and resin on gallery wrapped canvas 46" x 96" x 2"

#### Power Within



Mixed media painting including gold leaf, metallic acrylic and flecks, and resin on gallery wrapped canvas 46" x 96" x 2"



Mixed media painting including gold leaf, metallic acrylic, textural media, crystal, and resin on canvas, 48" x 48" x 2"





Mixed media painting including gold leaf, metallic acrylic, textural media, crystal, and resin on canvas, 48" x 48" x 2"

#### Quintessence



Mixed media painting including gold leaf, metallic acrylic, and resin on wood panel, 40" x 60" x 2"

#### Quintessence



Mixed media painting including gold leaf, metallic acrylic, and resin on wood panel, 48" x 66" x 2"



Mixed media bas relief painting including silver leaf, metallic plaster, and acrylic on wood panel, 46" x 60" x 1.75"



Mixed media bas relief painting including silver leaf, metallic plaster, and acrylic on wood panel, 46" x 60" x 1.75"



Mixed media bas relief painting including silver leaf, metallic plaster, and acrylic on wood panel, 31" x 41" x 1.75"

# Anticipation





Mixed media bas relief painting including silver leaf, metallic plaster, and acrylic on wood panel, 31" x 41" x 1.75"

#### Creation Destruction



Mixed media painting including metallic pain