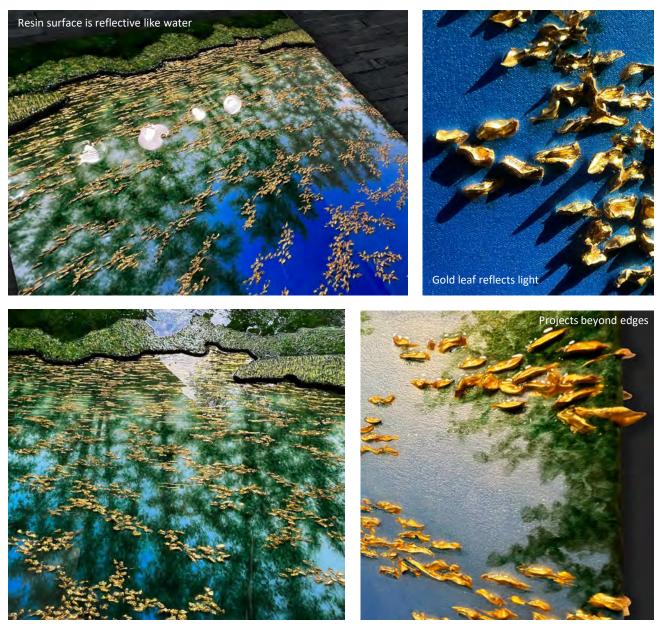

# Surfacing

Mixed media painting including gold leaf, metallic acrylic, and resin on gallery wrapped canvas 48" x 66" x 2"

Mixed media painting including metallic paint, texture media, gold leaf, and resin on 3 canvases 48" x 144" x 2"