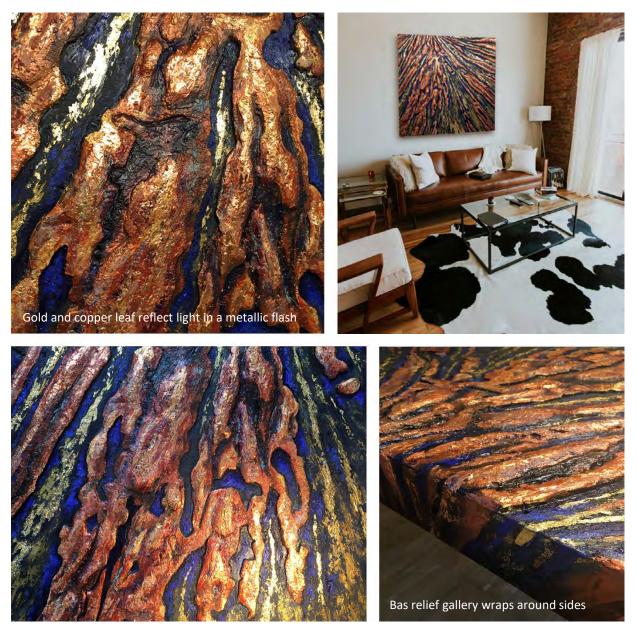

#### Being Free

Mixed media bas relief painting including gold and copper leaf, metallic plaster, and acrylic on wood panel, 60" x 60" x 3.25"

Mixed media bas relief painting including gold and copper leaf, metallic plaster, and acrylic on wood panel, 48" x 48" x 3.5"