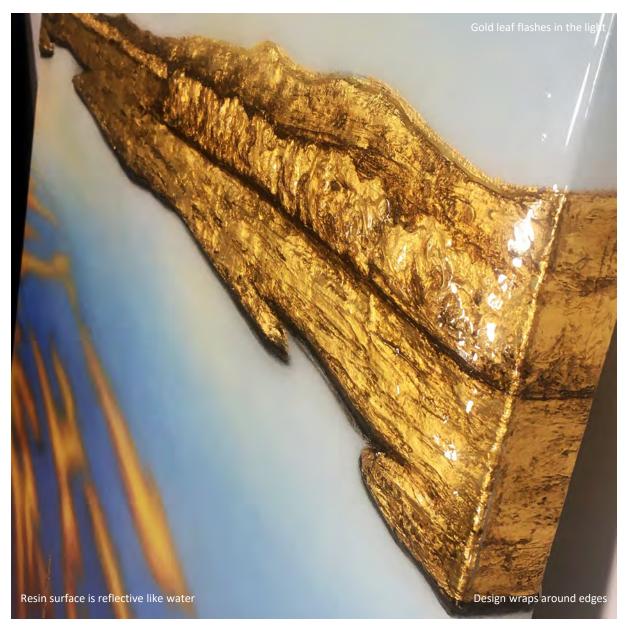

#### Begin Anew

Mixed media painting including metallic paint, texture media, gold leaf, and resin on 3 canvases 48" x 144" x 2"

Mixed media painting including gold leaf, metallic acrylic and flecks, and resin on gallery wrapped canvas 46" x 96" x 2"