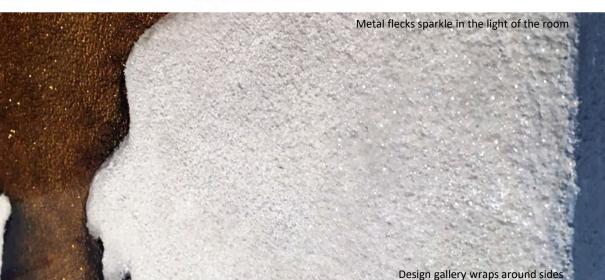

Mixed media bas relief painting including silver leaf, metallic plaster, and acrylic on wood panel, 46" x 60" x 1.75"

Mixed media bas relief painting including silver leaf, metallic plaster, and acrylic on wood panel, 31" x 41" x 1.75"

# Anticipation

Mixed media bas relief painting including silver leaf, metallic plaster, and acrylic on wood panel, 31" x 41" x 1.75"