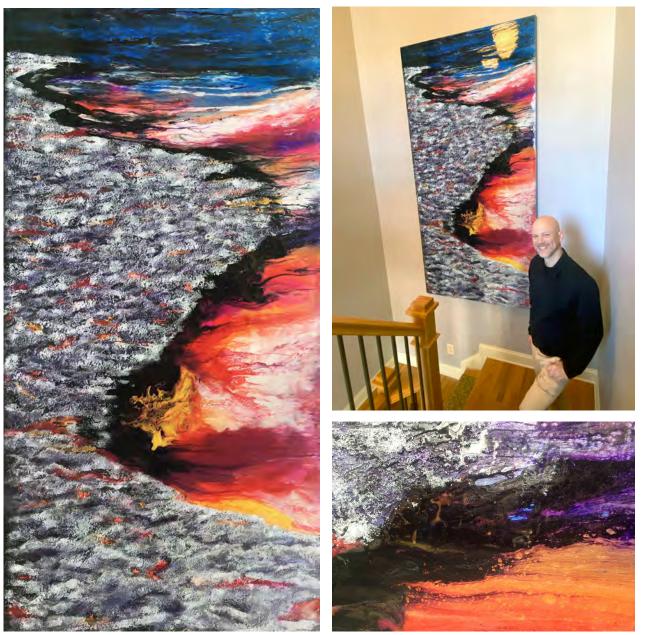

#### Creation Destruction

Mixed media painting including metallic paint and plaster, textural media, resin, and acrylic on wood panel, 48" x 96" x 2"