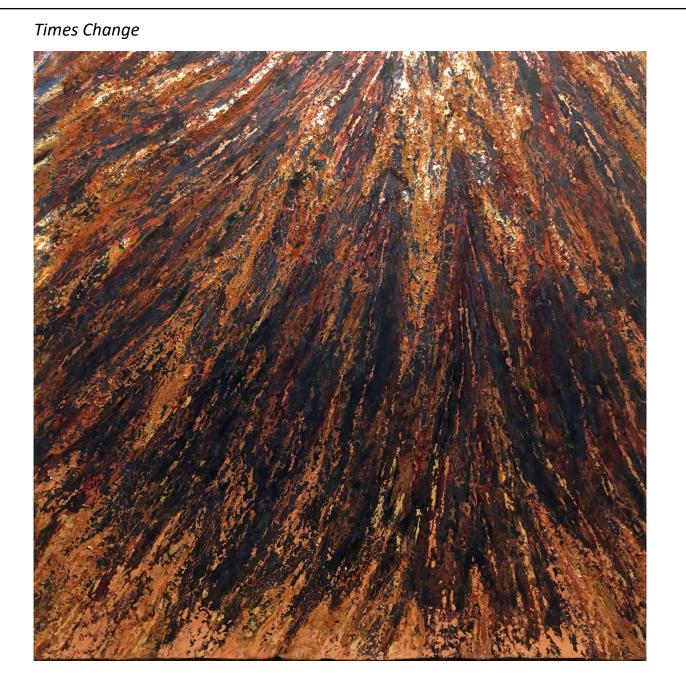

#### Times Change

Mixed media bas relief painting including gold and copper leaf, metallic plaster, and acrylic on wood panel, 48" x 48" x 3.5"

Mixed media bas relief painting including gold leaf, metallic plaster, resin, and acrylic on wood panel, 48" x 48" x 2.75"