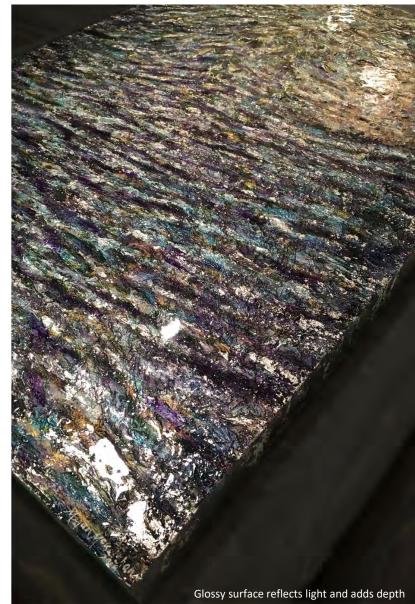

#### Quintessence

Mixed media painting including gold leaf, metallic acrylic, and resin on wood panel, 48" x 66" x 2"

Mixed media bas relief painting including silver leaf, metallic plaster, and acrylic on wood panel, 46" x 60" x 1.75"

Mixed media bas relief painting including silver leaf, metallic plaster, and acrylic on wood panel, 46" x 60" x 1.75"

Mixed media bas relief painting including silver leaf, metallic plaster, and acrylic on wood panel, 31" x 41" x 1.75"