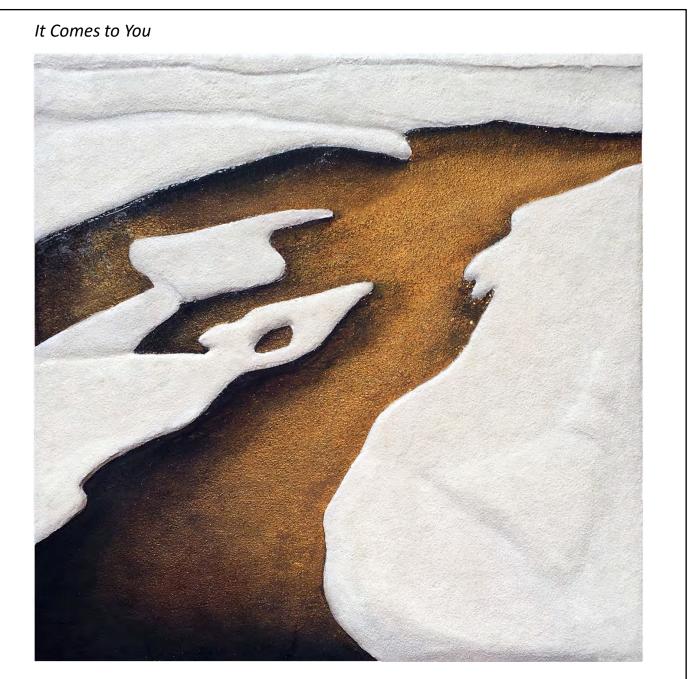

Mixed media bas relief painting including gold leaf, metallic plaster, resin, and acrylic on wood panel, 48" x 48" x 2.75"

Mixed media painting including crushed stone, glass, metals, resin, and acrylic on wood panel 48" x 48" x 2.75"

#### It Comes to You

Mixed media painting including crushed stone, glass, metals, resin, and acrylic on wood panel 48" x 48" x 2.75"