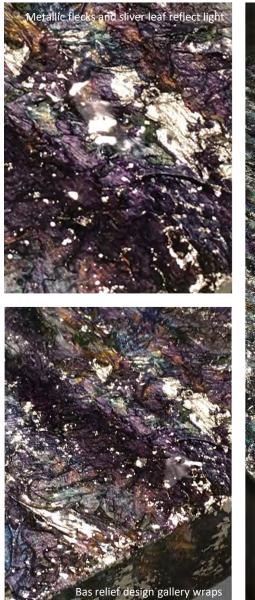

Mixed media bas relief painting including silver leaf, metallic plaster, and acrylic on wood panel, 46" x 60" x 1.75"

Mixed media bas relief painting including silver leaf, metallic plaster, and acrylic on wood panel, 31" x 41" x 1.75"

# Anticipation

Mixed media bas relief painting including silver leaf, metallic plaster, and acrylic on wood panel, 31" x 41" x 1.75"