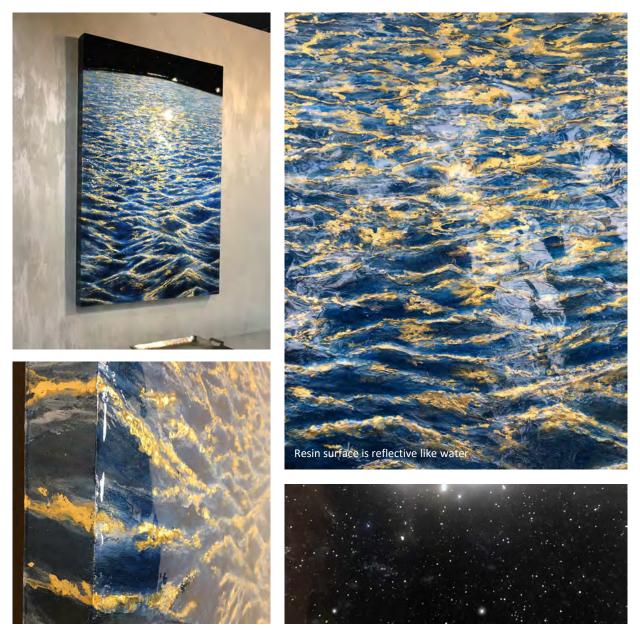

# Growing Through

Mixed media painting including gold leaf, metallic acrylic, and resin on gallery wrapped canvas 58" x 94" x 2"

# Growing Through Gold leaf reflects light in a metallic flash Resin surface is reflective like water; the brick building is reflecting in the surface of the painting

Mixed media painting including gold leaf, metallic acrylic, and resin on gallery wrapped canvas 60" x 96" x 2"