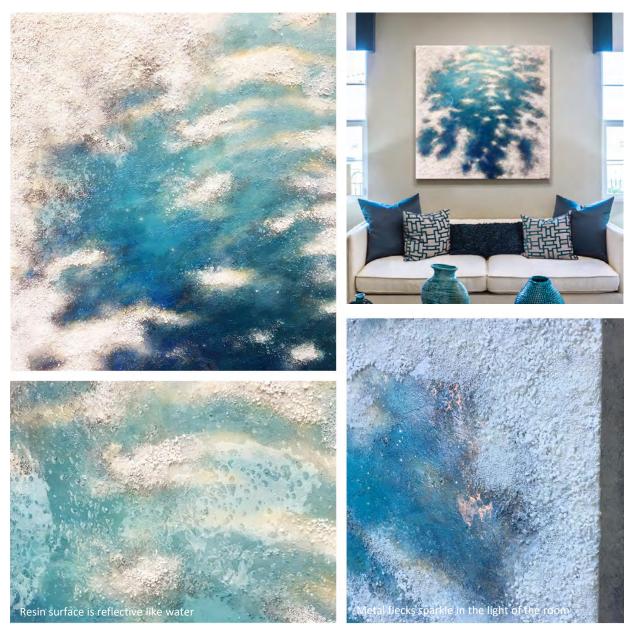

#### Quintessence

Mixed media painting including gold leaf, metallic acrylic, and resin on wood panel, 40" x 60" x 2"

#### Quintessence

Mixed media painting including gold leaf, metallic acrylic, and resin on wood panel, 48" x 66" x 2"

Mixed media bas relief painting including silver leaf, metallic plaster, and acrylic on wood panel, 46" x 60" x 1.75"