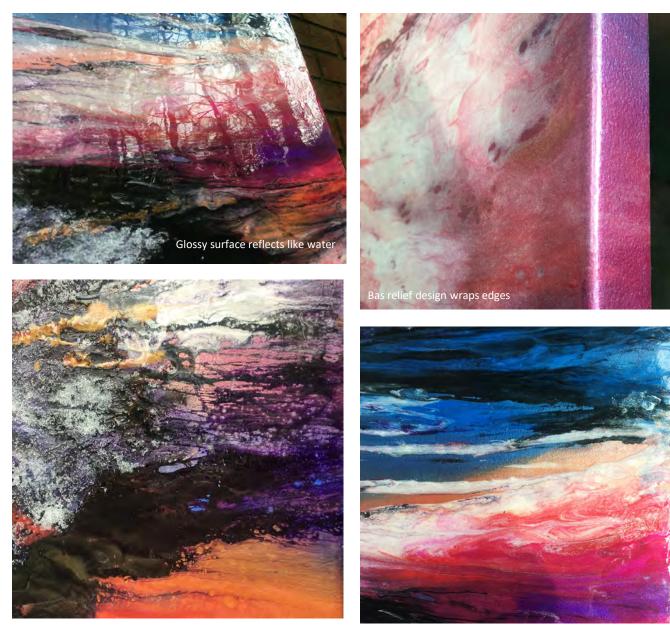

# Growing Through Gold leaf reflects light in a metallic flash Resin surface is reflective like water; the brick building is reflecting in the surface of the painting

Mixed media painting including gold leaf, metallic acrylic, and resin on gallery wrapped canvas 60" x 96" x 2"