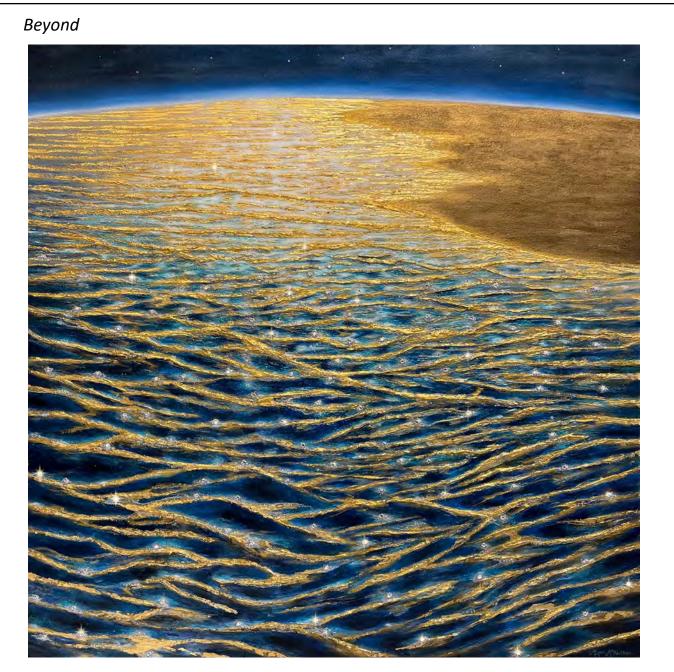

n gallery wrapped canvas 60" x 96" x 2"



Mixed media painting including gold leaf, metallic acrylic, and resin on gallery wrapped canvas 48" x 66" x 2"

# Surfacing



Mixed media painting including gold leaf, metallic acrylic, and resin on gallery wrapped canvas 48" x 66" x 2"



Mixed media painting including metallic paint, texture media, gold leaf, and resin on 3 canvases 48" x 144" x 2"

#### Begin Anew



Mixed media painting including metallic paint, texture media, gold leaf, and resin on 3 canvases 48" x 144" x 2"



Mixed media painting including gold leaf, metallic acrylic and flecks, and resin on gallery wrapped canvas 46" x 96" x 2"

#### Power Within



Mixed media painting including gold leaf, metallic acrylic and flecks, and resin on gallery wrapped canvas 46" x 96" x 2"



Mixed media painting including gold leaf, metallic acrylic, textural media, crystal, and resin on canvas, 48" x 48" x 2"





Mixed media painting including gold leaf, metallic acrylic, textural media, crystal, and resin on canvas, 48" x 48" x 2"

#### Quintessence



Mixed media painting including gold leaf, metallic acrylic, and resin on wood panel, 40" x 60" x 2"

#### Quintessence



Mixed media painting including gold leaf, metallic acrylic, and resin on wood panel, 48" x 66" x 2"



Mixed media bas relief painting including silver leaf, metallic plaster, and acrylic on wood panel, 46" x 60" x 1.75"



Mixed media bas relief painting including silver leaf, metallic plaster, and acrylic on wood panel, 46" x 60" x 1.75"



Mixed media bas relief painting including silver leaf, metalli