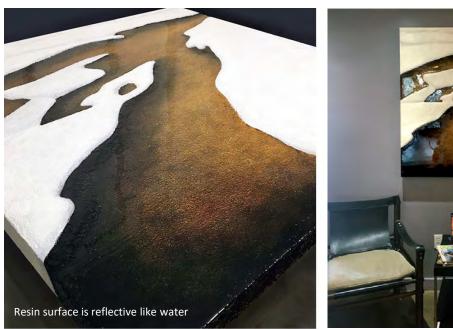

#### It Comes to You

Mixed media painting including crushed stone, glass, metals, resin, and acrylic on wood panel 48" x 48" x 2.75"