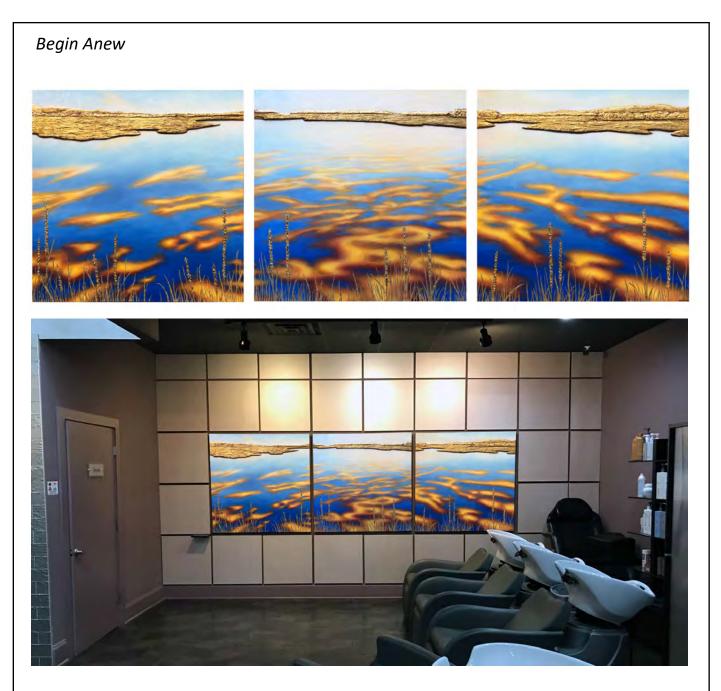

#### Begin Anew

Mixed media painting including metallic paint, texture media, gold leaf, and resin on 3 canvases 48" x 144" x 2"

Mixed media painting including gold leaf, metallic acrylic and flecks, and resin on gallery wrapped canvas 46" x 96" x 2"